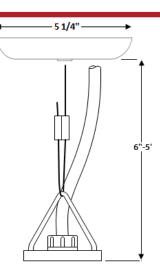

Cord & Cable SJTOW Cord, Oil & Water Resistant

Length adjustable during installation from 6" to 5'

Cord Black41 or White44 Canopy finish will match Cord color unless specified, additional cost may apply