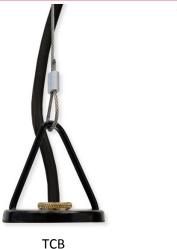

## FOOD WARMER

## MODEL: TCB/TCW

| PREPARED BY:   |                        |  |
|----------------|------------------------|--|
| TYPE:          |                        |  |
| JOB NAME:      |                        |  |
| DATE:          |                        |  |
| CERTIFICATION: | UL Listed NSF Approved |  |

| MODEL # | FINISH | LIGHT SOURCE                  |  |                  |                                |
|---------|--------|-------------------------------|--|------------------|--------------------------------|
|         |        | INC                           |  | MOUNTING OPTIONS | ACCESSORIES                    |
|         |        | 375WCC<br>375WRU <sup>1</sup> |  | TCB<br>TCW       | TSC<br>TSF <sup>2</sup><br>TSR |